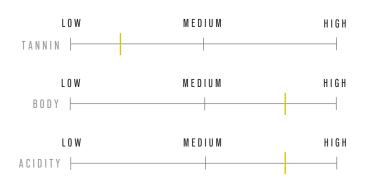

NOSE

Tropical and Ripe

tropical aromas of mango and papaya are sweet with an edge of minerality. Ripe melon and citrus notes mingle with whiffs of honeysuckle and chamomile - reminding you of summertime.

WINE. BUT

PALATE

Juicy and Full-Bodied

The front palate features a bright acidity with intense tropical fruit flavors that quickly melt into a smooth mid-palate with a relaxed, juicy finish. Lovely for pairing with brunch with its luscious fruit and full-bodied style and clean finish.