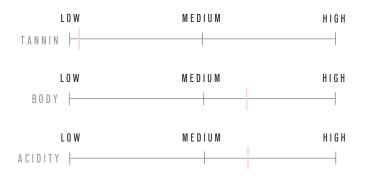

#### Summertime and Strawberries

captivating aromas of summer strawberries and ripe red raspberries evoke daydreaming of summer sipping. With just a tint of color, this Rosé is full of generous fruit, delicate fresh floral notes and an easy lightness on the nose.

#### Vibrant and Refined

Pinky Swear strikes the perfect balance with a vibrant line of acidity that adds structure and refinement. The rich mid-palate gives way to a long, lingering finish that feels plush. A hint of sweetness enhances its approachability, while a playful finesse adds to its charm. Simply put, it's poolside perfection!