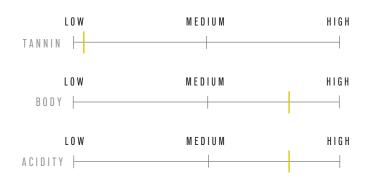

Stainless Steel

Fermentation

ALCOHOL:

12.5%

PH:

3.23

**TA:** 7.0 g/L

COLOR

#### Just Wow

The palate is bright and vibrant, with an almost effervescent acidity. Honeydew melon and stone fruits are harmoniously balanced by zesty grapefruit, adding a lively edge that keeps the flavors fresh and focused. One bottle is definitely not enough!